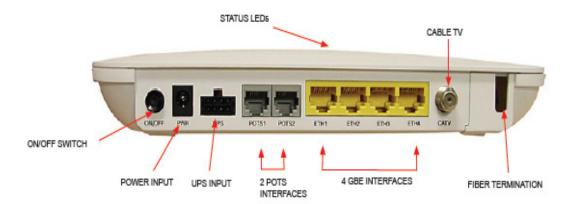

## iPhotonix – iVolve Series

The Fiber ONT (Optical Network Terminal) will be used to provide CATV service, phone service, and internet access service in your home via a fiber-optic homerun entrance cable.

**Dimensions**: 10.25 x 6 x .75 inches