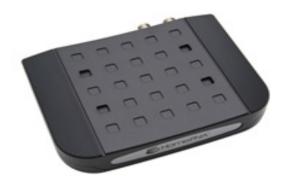

## **Suttle Extension Module**

The Extension Module will be used to provide Internet access service in your home via the coax homerun entrance cable and the coax cable within your home.

**Dimensions:** 5.12 x 3.74 x 1.26

**Front Side** 

**Back Side** 

24017 Production Circle, Bonita Springs, FL 34135

Phone: 239-444-0400

www.summit-broadband.com